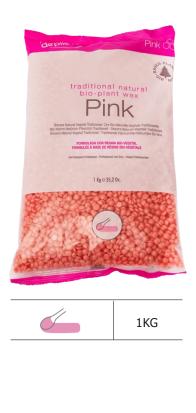

# BEADS **PINK**

# WHAT IS IT?

A traditional wax characterised by a vibrant pink colour. Formulated with nourishing and moisturizing ingredients to soften the skin. Available in 1kg beads.