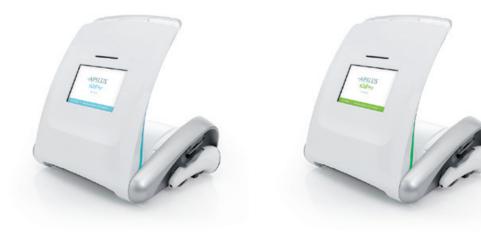

#### High Resolution Touch Screen

The *Apilus xCell* will add a burst of color to your day while simplifying your work. Its touch screen offers fast response, high resolution, and perfect visibility. Its colors are vibrant and the format is ideal.

#### Intuitive Navigation

Hours of fun! Navigating the *Apilus xCell* is so simple and pleasant. You'll be hooked by the visual interfaces which will enable you to do everything quickly and easily!