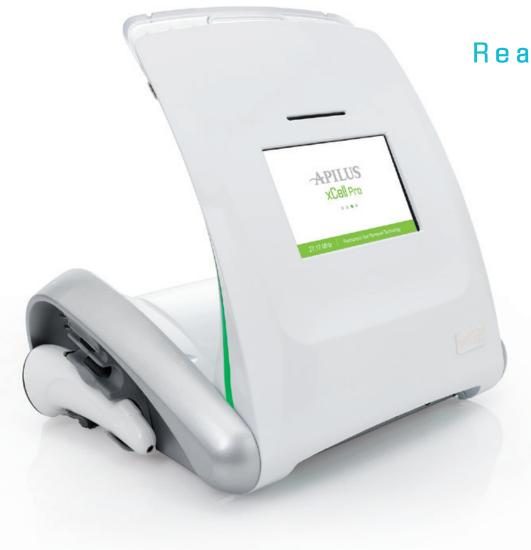

# Reach for excellence

# APILUS xCell 27.12 MHz

# Apilus xCell: above and beyond.

You challenged us. This is our response. *Apilus xCell* sets a new standard in the field of 100% permanent hair removal by raising the efficiency, speed and comfort of its predecessors to a whole new level. Sophisticated design with touch screen, personalized treatment programs and the unique 27.12 MHz radio frequency all add up to give you a perfect combination of usability and performance.

### Enhance your day-to-day life.

*Apilus xCell* is unlike any other electrolysis machine. By gracing the machine with a flip-top aluminum cabinet, we were able to create an elegant, ergonomic and streamlined structure. Furthermore, its touch screen and intuitive navigation makes the *Apilus xCell* very easy and user-friendly.

#### High Resolution Touch Screen

The *Apilus xCell* will add a burst of color to your day while simplifying your work. Its touch screen offers fast response, high resolution, and perfect visibility. Its colors are vibrant and the format is ideal.

#### Ergonomic Flip-Top Cabinet

Advanced technology calls for an advanced cabinet. Thanks to its retractable flip-top front, the *Apilus xCell* is the most ergonomic and practical device of its kind. In addition to being sophisticated, it adjusts perfectly to your field of vision, regardless of your position.