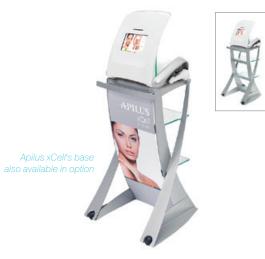

Ergonomic Flip-Top Cabinet

### Enhance your day-to-day life.

*Apilus xCell* is unlike any other electrolysis machine. By gracing the machine with a flip-top aluminum cabinet, we were able to create an elegant, ergonomic and streamlined structure. Furthermore, its touch screen and intuitive navigation makes the *Apilus xCell* very easy and user-friendly.

#### Ergonomic Flip-Top Cabinet

Advanced technology calls for an advanced cabinet. Thanks to its retractable flip-top front, the *Apilus xCell* is the most ergonomic and practical device of its kind. In addition to being sophisticated, it adjusts perfectly to your field of vision, regardless of your position.