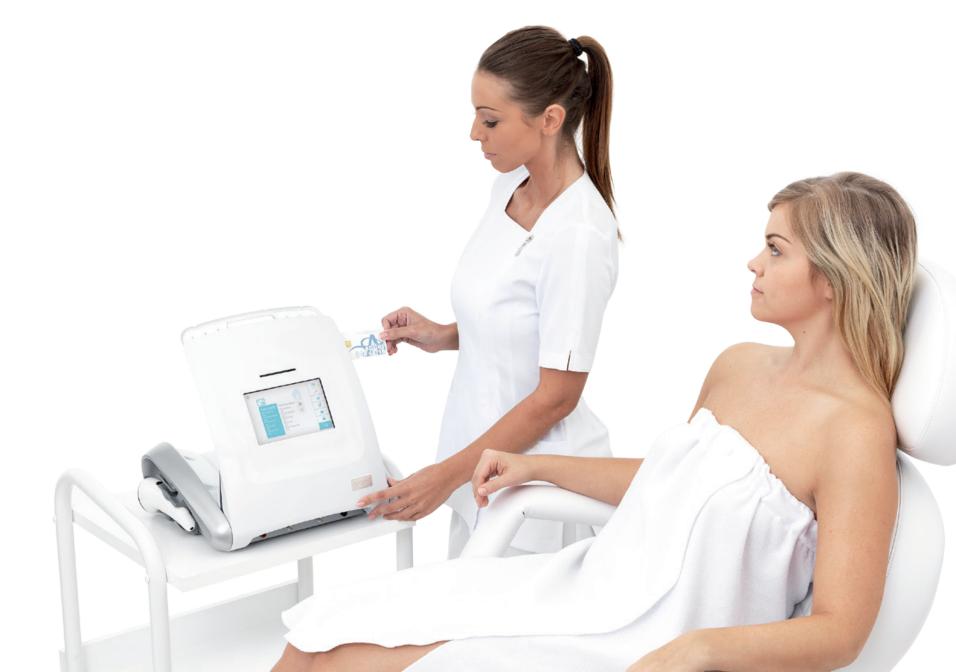

# Apilus xCell: above and beyond.

You challenged us. This is our response. *Apilus xCell* sets a new standard in the field of 100% permanent hair removal by raising the efficiency, speed and comfort of its predecessors to a whole new level. Sophisticated design with touch screen, personalized treatment programs and the unique 27.12 MHz radio frequency all add up to give you a perfect combination of usability and performance.

### Enhance your day-to-day life.

*Apilus xCell* is unlike any other electrolysis machine. By gracing the machine with a flip-top aluminum cabinet, we were able to create an elegant, ergonomic and streamlined structure. Furthermore, its touch screen and intuitive navigation makes the *Apilus xCell* very easy and user-friendly.

#### Ergonomic Flip-Top Cabinet

Advanced technology calls for an advanced cabinet. Thanks to its retractable flip-top front, the *Apilus xCell* is the most ergonomic and practical device of its kind. In addition to being sophisticated, it adjusts perfectly to your field of vision, regardless of your position.