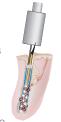

Untreated Hair Trea

Treated Hair

27.12 MHz radio frequency compared to 5 MHz and 13.56 MHz