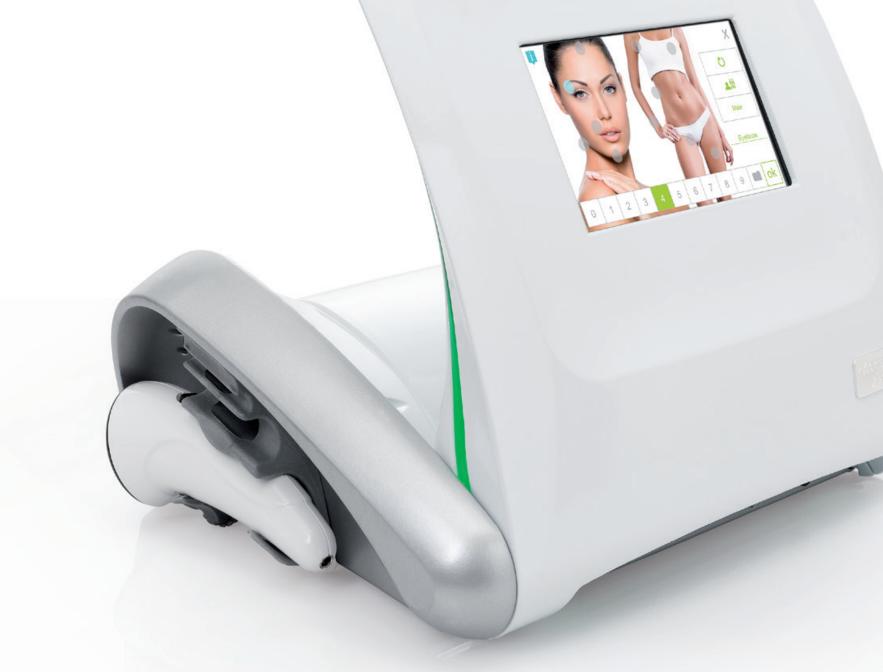

#### High Resolution Touch Screen

The *Apilus xCell* will add a burst of color to your day while simplifying your work. Its touch screen offers fast response, high resolution, and perfect visibility. Its colors are vibrant and the format is ideal.

#### Intuitive Navigation

Hours of fun! Navigating the *Apilus xCell* is so simple and pleasant. You'll be hooked by the visual interfaces which will enable you to do everything quickly and easily!

# Enjoy artificial intelligence.

The *Apilus xCell* is a device with exceptional intelligence. It thinks for you, while leaving you the freedom to modify the settings and to choose those that best suit each of your clients. Simply select the gender of your client, the treatment area, the hair size and the probe used, and the *Apilus xCell* will suggest the adequate treatment parameters. In addition, it automatically offsets the current depending on the level of moisture of the area, providing superior comfort and effectiveness.

#### Intelligent Programs

The *Apilus xCell* offers a full set of treatment programs that adjust according to the area of the body, the hair type, and even the gender of the client. Effectiveness, safety, and comfort guaranteed!