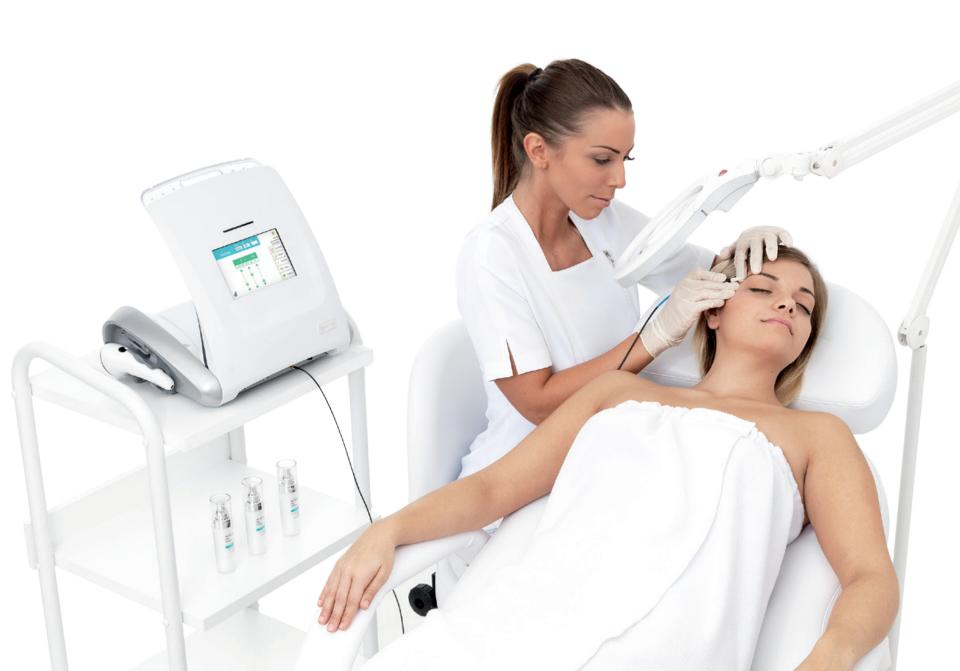

### Enhance your day-to-day life.

*Apilus xCell* is unlike any other electrolysis machine. By gracing the machine with a flip-top aluminum cabinet, we were able to create an elegant, ergonomic and streamlined structure. Furthermore, its touch screen and intuitive navigation makes the *Apilus xCell* very easy and user-friendly.

#### High Resolution Touch Screen

The *Apilus xCell* will add a burst of color to your day while simplifying your work. Its touch screen offers fast response, high resolution, and perfect visibility. Its colors are vibrant and the format is ideal.

#### Ergonomic Flip-Top Cabinet

Advanced technology calls for an advanced cabinet. Thanks to its retractable flip-top front, the *Apilus xCell* is the most ergonomic and practical device of its kind. In addition to being sophisticated, it adjusts perfectly to your field of vision, regardless of your position.