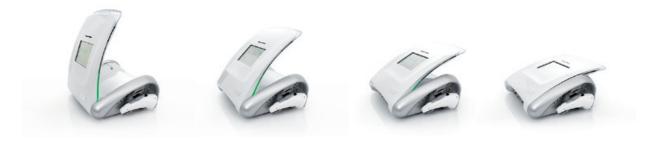

Ergonomic Flip-Top Cabinet

### Enhance your day-to-day life.

*Apilus xCell* is unlike any other electrolysis machine. By gracing the machine with a flip-top aluminum cabinet, we were able to create an elegant, ergonomic and streamlined structure. Furthermore, its touch screen and intuitive navigation makes the *Apilus xCell* very easy and user-friendly.

#### Ergonomic Flip-Top Cabinet

Advanced technology calls for an advanced cabinet. Thanks to its retractable flip-top front, the *Apilus xCell* is the most ergonomic and practical device of its kind. In addition to being sophisticated, it adjusts perfectly to your field of vision, regardless of your position.