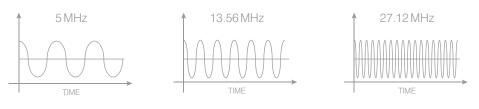

Untreated Hair Trea

Treated Hair

27.12 MHz radio frequency compared to 5 MHz and 13.56 MHz

### Offer exceptional comfort and effectiveness.

If today's electrolysis is efficient, rapid and very comfortable, it's surely thanks to the unique 27.12 MHz radio frequency of *Apilus*. *Apilus* x*Cell* propels this technology to even greater heights by combining artificial intelligence with increased power and outstanding comfort.

#### **Quicker Results**

A worldwide unique design, the *Apilus xCell* uses a 27.12 MHz ultrafast radio frequency. Since this frequency is up to 6 times faster than that of other hair removal devices, the *Apilus xCell* focuses the energy more intensely at the base of the hair, producing permanent results much more quickly on all hair types.