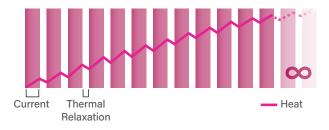

# PULSED ELECTROMAGNETIC WAVES AND SYNCHRO MODE

The Axis device emits electromagnetic energy as pulsed waves. Through the unique Synchro mode, current is intersped with periods of thermal relaxation of varying set duration, adapted to the client's sensitivity level. This allows for optimal heat diffusion in the skin tissues, which in turn makes for more efficient and comfortable treatments.