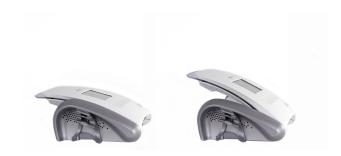

This handpiece produces a targeted RF effect. It is perfect for specific areas and wrinkles.

# **HANDPIECES**

The Axis' handpieces are designed to conform to the shape of the face and to target the imperfections and blemishes that need to be treated in a precise manner. Both are also equipped with a sensor that reads the skin's temperature during the treatment.

# **SURFACE**

This handpiece produces a broad RF effect. It is designed for the treatment of large areas (face, neck, neckline).

# **TEMPERATURE SENSOR**

Axis' temperature sensor, which is integrated into the handpieces, allows for the on-screen display in real time of the skin's temperature during treatment. To ensure a safe and comfortable treatment, a maximum temperature threshold can also be set.