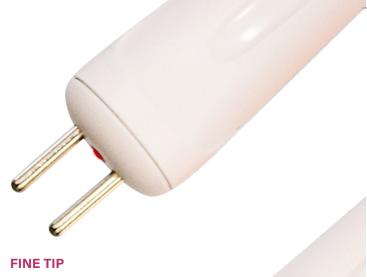

This handpiece produces a targeted RF effect. It is perfect for specific areas and wrinkles.

# **ACCESSORIES**

1 bipolar surface handpiece with temperature sensor

1 bipolar fine-tip handpiece with temperature sensor

1 rubber plate-electrode (for accessory test)

1 USB key

1 stylus

1 user manual