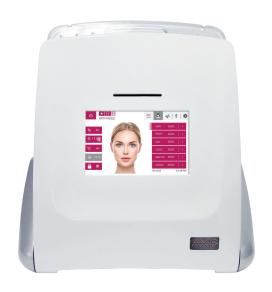

# A TRIUMPH OF DESIGN

Axis is like no other radio frequency device. By setting our sights on an aluminum cabinet, we were able to create a design that was sleeker, more elegant and ergonomic. Additionally, thanks to its touch-screen and intuitive navigation, Axis is user-friendly and simple to use.

# HIGH-RESOLUTION TOUCH-SCREEN

The Axis' touch screen is a marvel of high-tech engineering. With near instantaneous response time, high resolution, bright vivid colours, and wide angle of view. Dynamic images also show the suggested movements for each treatment.

# INTUITIVE NAVIGATION

The screen's visual interface allows you to do everything quickly and with ease! Icons and visual cues make navigating from one menu to another a breeze.

# ERGONOMIC FLIP-TOP CABINET

Thanks to its retractable flip-top hood, Axis adjusts perfectly to your field of vision, regardless of your position. Made from a sturdy aluminum composite, Axis meets the highest medical standards with regard to frequency emissions. Durable, ecofriendly and safe!