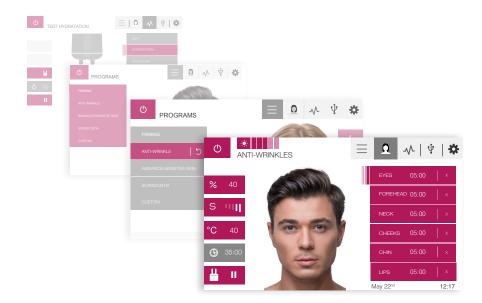

# A SMARTER DEVICE

Axis gives you access to intelligent programs aimed at simplifying your life. Simply select the desired treatment, your client's gender, the treatment area and the power level, and Axis will suggest suitable treatment settings. Of course, you can override automatic settings at any time, according to the client's specific needs.

# **TEMPERATURE SENSOR**

Axis' temperature sensor, which is integrated into the handpieces, allows for the on-screen display in real time of the skin's temperature during treatment. To ensure a safe and comfortable treatment, a maximum temperature threshold can also be set.

# HIGH-RESOLUTION TOUCH-SCREEN

The Axis' touch screen is a marvel of high-tech engineering. With near instantaneous response time, high resolution, bright vivid colours, and wide angle of view. Dynamic images also show the suggested movements for each treatment.

# INTUITIVE NAVIGATION

The screen's visual interface allows you to do everything quickly and with ease! Icons and visual cues make navigating from one menu to another a breeze.