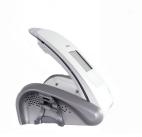

# A TRIUMPH OF DESIGN

Axis is like no other radio frequency device. By setting our sights on an aluminum cabinet, we were able to create a design that was sleeker, more elegant and ergonomic. Additionally, thanks to its touch-screen and intuitive navigation, Axis is user-friendly and simple to use.

# HIGH-RESOLUTION TOUCH-SCREEN

The Axis' touch screen is a marvel of high-tech engineering. With near instantaneous response time, high resolution, bright vivid colours, and wide angle of view. Dynamic images also show the suggested movements for each treatment.

# INTUITIVE NAVIGATION

The screen's visual interface allows you to do everything quickly and with ease! Icons and visual cues make navigating from one menu to another a breeze.

# ERGONOMIC FLIP-TOP CABINET

Thanks to its retractable flip-top hood, Axis adjusts perfectly to your field of vision, regardless of your position. Made from a sturdy aluminum composite, Axis meets the highest medical standards with regard to frequency emissions. Durable, ecofriendly and safe!