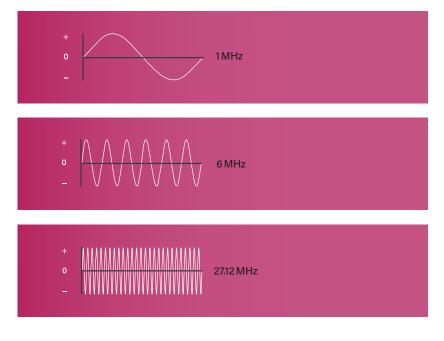

# WHY USE THE 27.12 MHZ RADIO FREQUENCY

The main advantage of the 27.12 MHz frequency is the ultrafast change from positive to negative polarity, represented by its 27 million cycles per second (Hertz). Since it uses such a high-speed frequency, Axis generates the required energy in less time than other devices in its class, which, in turn, allows it to achieve visible results faster.

The 27.12 MHz radio frequency also promotes better absorption of power by the water molecules contained in the skin. In short, at 27.12 MHz, less power output is needed to provide an effective treatment than would be necessary at a slower frequency.