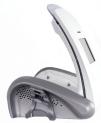

# A TRIUMPH OF DESIGN

Axis is like no other radio frequency device. By setting our sights on an aluminum cabinet, we were able to create a design that was sleeker, more elegant and ergonomic. Additionally, thanks to its touch-screen and intuitive navigation, Axis is user-friendly and simple to use.

# ERGONOMIC FLIP-TOP CABINET

Thanks to its retractable flip-top hood, Axis adjusts perfectly to your field of vision, regardless of your position. Made from a sturdy aluminum composite, Axis meets the highest medical standards with regard to frequency emissions. Durable, ecofriendly and safe!