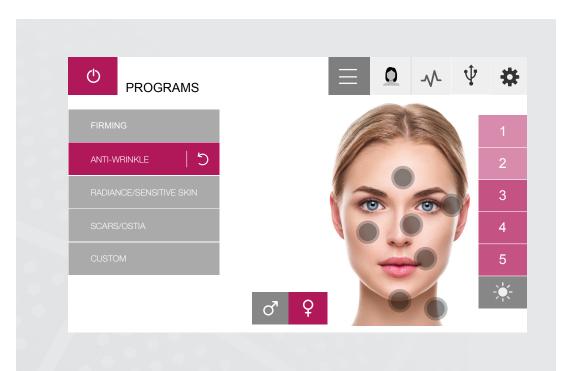

# **CUSTOM**

This mode allows you to customize treatments according to the specific needs of each customer. The area, treatment settings and type of handpiece are all chosen by the technician.

# A SMARTER DEVICE

Axis gives you access to intelligent programs aimed at simplifying your life. Simply select the desired treatment, your client's gender, the treatment area and the power level, and Axis will suggest suitable treatment settings. Of course, you can override automatic settings at any time, according to the client's specific needs.

### **PROGRAMS**

A total of 240 programs for the face and neck

5 types of treatment

(firming, anti-wrinkle, radiance/sensitive skin, scars/ostia, custom)

Gender settings (Women/Men)

7 areas (forehead, eyes, cheeks, nose, mouth, chin, neck)