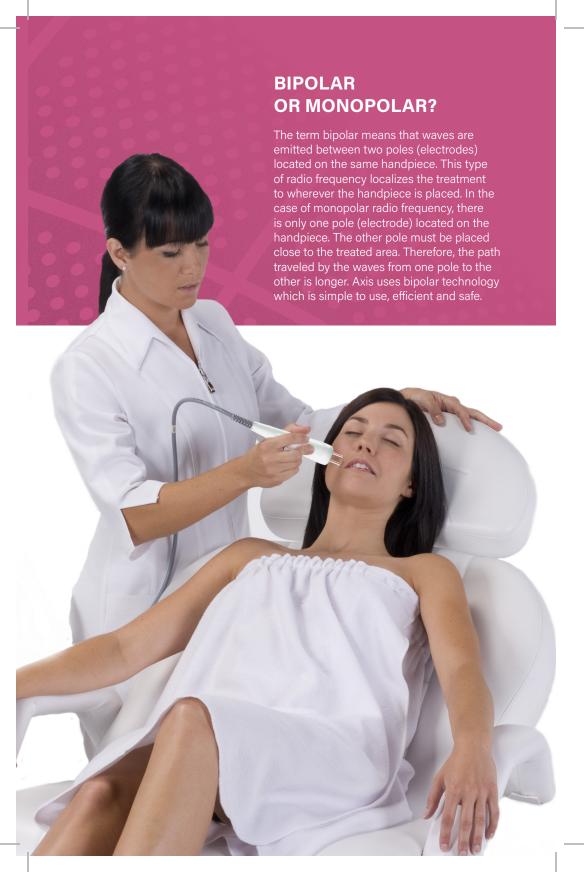

# **HANDPIECES**

The Axis' handpieces are designed to conform to the shape of the face and to target the imperfections and blemishes that need to be treated in a precise manner. Both are also equipped with a sensor that reads the skin's temperature during the treatment.

# **SURFACE**

This handpiece produces a broad RF effect. It is designed for the treatment of large areas (face, neck, neckline).