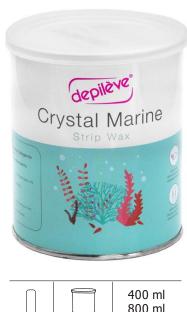

# STRIP WAX **CRYSTAL MARINE WAX**

## WHAT IS IT?

A hypoallergenic strip wax formulated with Mineral Resin as a treatment alternative to those who react to Colophony in plant-based Resin Waxes.